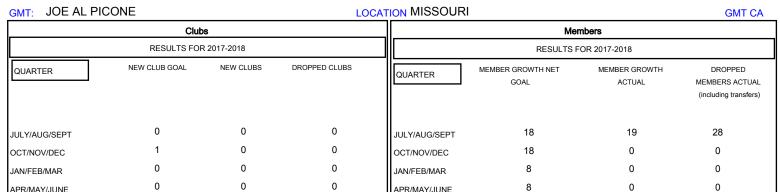

## District 26 M2

Results as of: 09/30/2017

APR/MAY/JUNE

| DROPPED CLUBS: 0  DROPPED MEMBERS |    | 11 CLUBS OF 38 ADDED 1 OR MORE NEW MEMBERS | GENDER DISTRIBUTION  MALE 1,018 (71.49%)  FEMALE 406 (28.51%)  Women Percentage Fiscal Year Goal: 30% |     |
|-----------------------------------|----|--------------------------------------------|-------------------------------------------------------------------------------------------------------|-----|
| DECEASED                          | 4  | CLICK HERE FOR CUMULATIVE  MEMBERSHIP DATA | TOTAL FAMILY UNIT MEMBERS                                                                             | 336 |
| CLUB CANCELLED                    | 0  |                                            |                                                                                                       | 175 |
| OTHER                             | 24 |                                            | FAMILY MEMBERS PAYING HALF  DUES  1                                                                   | 175 |
| TOTAL                             | 28 |                                            | 1                                                                                                     |     |