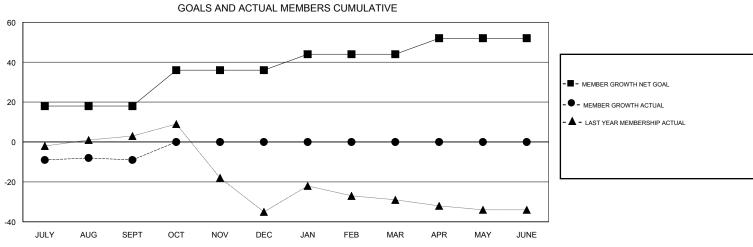

## District 26 M2

Results as of: 09/30/2017

APR/MAY/JUNE

| DROPPED CLUBS: 0  DROPPED MEMBERS |    | 11 CLUBS OF 38 ADDED 1 OR MORE NEW MEMBERS | GENDER DISTRIBUTION  MALE 1,018 (71.49%)  FEMALE 406 (28.51%)  Women Percentage Fiscal Year Goal: 30% |     |
|-----------------------------------|----|--------------------------------------------|-------------------------------------------------------------------------------------------------------|-----|
| DECEASED                          | 4  | CLICK HERE FOR CUMULATIVE  MEMBERSHIP DATA | TOTAL FAMILY UNIT MEMBERS                                                                             | 336 |
| CLUB CANCELLED                    | 0  |                                            |                                                                                                       | 175 |
| OTHER                             | 24 |                                            | FAMILY MEMBERS PAYING HALF  DUES  1                                                                   | 175 |
| TOTAL                             | 28 |                                            | 1                                                                                                     |     |